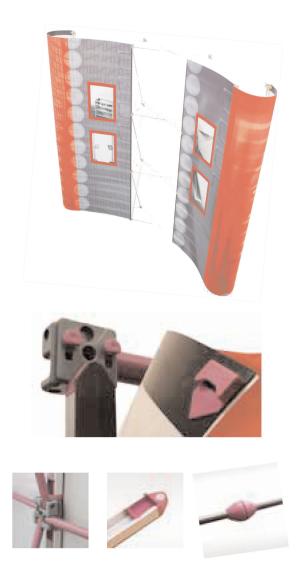

# EUOLUTION Pop-up display

The EVOLUTION range has advanced designer styling offering a seamless graphic display wall. Lightweight and strong aluminium frame in a striking metallic burgundy colour and a variety of frame height options. Ideal for exhibitions and point of sale environments.

#### **Features**

- Popular mid-range pop-up that is quick and easy to assemble
- Self locating 'smart' magnetic locking arms and mag bars
- Quality powdercoated finish
- All front curved / D-end panels are the same size
- Carry case available

## SPECIFICATIONS GRAPHIC PANEL SIZES

Panel Sizes

3 x 3 Curved - 3 middle panels, 2 x D end panels

Middle: 673 x 2225mm D end: 673 x 2225mm

### **WEIGHTS (INCLUDING GRAPHIC & BAG)**

approx 18.3kgs

Graphic panels are supplied by rollerbanners.co.uk at 480 micron printed on a stoplight material with matt lamination. They're supplied ready to attach with mag bars fixed to the rear of each panel.