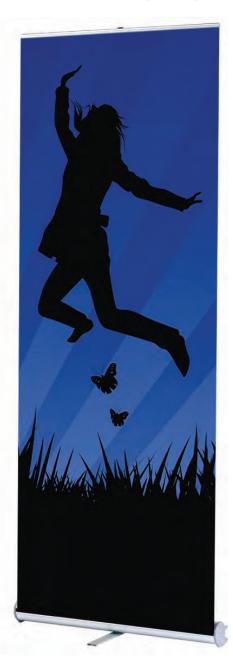

## PACIFIC Roller Banner

The PACIFIC is a lightweight economy roller banner with slim base and bungee pole making it very compact, complete with a twist out foot for extra stability. As standard we print the graphic for this roller banner on a 450gsm Scrim PVC, in certain lighting conditions this material can become slightly see-through, fine if you have control over the lighting although if you do not we recommend upgrading to a stoplight material - we can upgrade to this for an additional £23.00 (exc VAT).

## **Features**

- Lightweight components
- Reusable spring loaded rail clamp system
- Slide on/off easy change graphic applicator
- Twist out stabilising foot for extra stability
- Supplied with a useful carry bag

## **SPECIFICATIONS GRAPHIC PANEL SIZES**

Finished graphic panel size 2340 x 800mm

Visual graphic area 2140 x 800mm

Maximum finished graphic panel thickness 300 micron

## **SYSTEM SIZES**

Unassembled 825(W) x 400(D) x 90(H)mm

Assembled 825(W) x 400(D) x 2200(H)mm

**WEIGHTS (INCLUDING GRAPHIC & BAG)** 4kg

Bigprinting.co.uk Unit 3 Houghton Hill Industries Houghton Huntingdon Cambridgeshire PE28 2DH