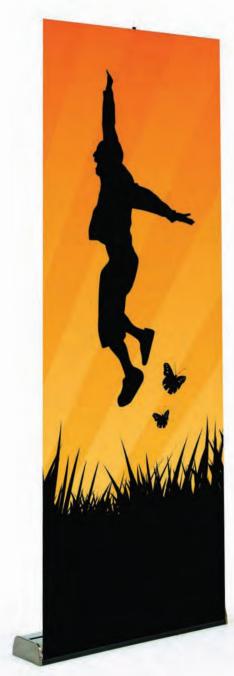

# Sidewinder Roller Banner

Sidewinder is the next stand up from the POD offering a more heavy duty unit. With tool-free, rapid assembly, a visible graphic height of 2100mm, Sidewinder is designed to suit any display location. We print the graphic for this stand on a stoplight material.

#### **Features**

- Sleek satin anodised casing and pole set
- Simply roll out the graphic and set the system up in seconds
- Self tensioning mechanism
- Supplied with a useful carry bag

## SPECIFICATIONS GRAPHIC PANEL SIZES

Finished graphic panel size 2150 x 800mm

Visual graphic area 2100 x 800mm

Maximum finished graphic panel thickness 250 micron

#### **SYSTEM SIZES**

Unassembled 820 (W) x 190 (D) x 85(H)mm

Assembled 820(W) x 190(D) x 2120(H)mm

### WEIGHTS (INCLUDING GRAPHIC & BAG)

4.4kg

5.1kg (double sided)