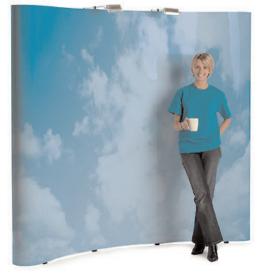

# SUPREMECY Pop-up

The SUPREMACY range has advanced designer styling offering a seamless graphic display wall. Lightweight and strong aluminium frame in a striking metallic burgundy colour and a variety of frame height options. Ideal for exhibitions and point of sale environments.

#### Features

- Auto set up magnetic locking arm system
- Quick fit magnetically attached graphic
- Both regular and curved styles available
- Integral light fittings on all systems

## WEIGHTS (INCLUDING GRAPHIC & BAG) 18.3kgs

Graphic panels are supplied by rollerbanners.co.uk at 480 micron printed on a stoplight material with matt lamination. They're supplied ready to attach with mag bars fixed to the rear of each panel.