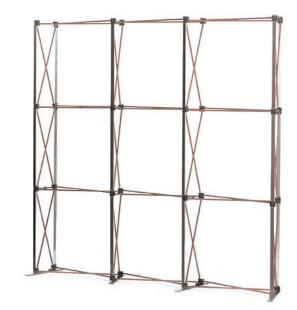

# SUPREMECY Pop-up

The SUPREMACY range has advanced designer styling offering a seamless graphic display wall. Lightweight and strong aluminium frame in a striking metallic burgundy colour and a variety of frame height options. Ideal for exhibitions and point of sale environments.

#### Features

- Auto set up magnetic locking arm system
- Quick fit magnetically attached graphic
- Both regular and curved styles available
- Integral light fittings on all systems

## SPECIFICATIONS GRAPHIC PANEL SIZES

Panel Sizes

3 x 3 Curved - 3 middle panels, 2 x D end panels Middle: 653 x 2140mm D end: 600 x 2140mm